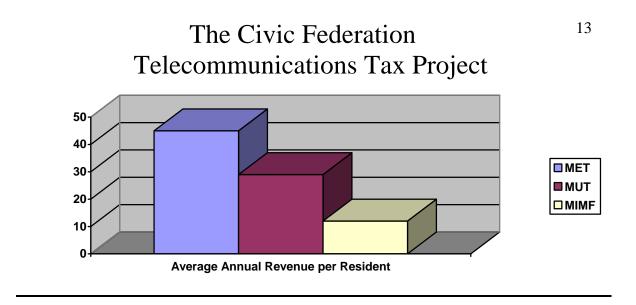

The current fiscal estimates are included in the pie chart below. Total telecom revenues with respect to these three municipal taxes are estimated to be \$430.7 million.

The weighted average MET revenue per resident on an annual basis is roughly \$50 for the survey municipalities assuming a tax rate of 5%. Applied throughout the state taking into consideration the various MET rates imposed, the average annual MET per resident in Illinois is approximately \$45.

The weighted average MUT revenue per resident on an annual basis is roughly \$32 for the survey municipality of Naperville, the only survey community imposing a MUT. Naperville's MUT rate is 5%. Given the various MUT rates throughout the state, the average annual MUT per resident in Illinois is approximately \$29.

The weighted average MIMF revenue per resident on an annual basis is roughly \$12 for the survey municipalities that impose a 1% rate. The \$12 average also includes actual amounts reported by the DuPage Mayors/Managers and the Northwest Municipal Conference for municipalities under their jurisdiction. Chicago was not included in the weighted average MIMF revenue per resident as it is the only community that imposes a rate of 2%. Chicago's average annual MIMF revenue per resident is roughly \$20.