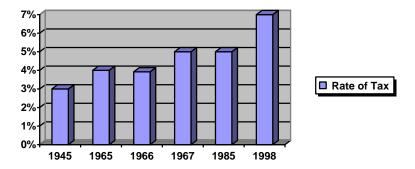

#### 1) State Telecommunications Message/Excise Tax

The original state messages tax was enacted in 1945 and was replaced by the state telecommunications excise tax in 1985. The rates of tax in terms of percentage of gross receipts taxed from 1945 to current are as follows:

It is important to note that although the rate of tax remained the same when the state telecommunications excise tax was enacted in 1985, the tax base was expanded to include interstate telecommunications and other services. The rate was raised from 5% to 7% in 1998 due to budgetary requirements primarily with respect to school funding as the rate increase is earmarked for the Common School and School Infrastructure Funds.

As a result of the enactment of the state telecommunications excise tax in 1985, a legal challenge to the state's authority to tax interstate activity was filed. Illinois was one of

the first states to attempt to apply an excise tax to a transaction that was within the scope of interstate commerce. The case of <u>Goldberg vs. Sweet</u> was decided in the United States Supreme Court in 1989. This was a landmark decision in that it set a standard for the taxation of interstate telecommunications for all states and met the requirements of the United States Constitution. The court found that a state could apply a transaction tax to interstate telecommunications as long as the activity originated or terminated within the state and was billed to a service address within the state. Following this standard afforded the authority to only one state to apply tax to any given transaction.