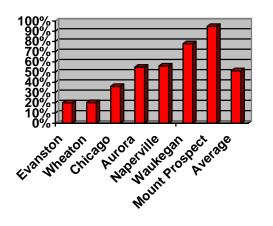

Municipal telecom utility/excise tax revenues increased roughly 40% over the last five years with respect to the survey municipalities. The rate of revenue growth over the last five years ranged from Evanston at roughly 20% to Mount Prospect at 94.7%. The average rate of growth for the survey communities over this five year period is approximately 51.4%. As previously noted, Schaumburg increased its rate of excise tax from 1% to 3% in June 2000, and was excluded from this percentage of growth analysis.

% MUT/MET Revenue Growth from 1996 to 2000

The following chart displays the revenue growth in terms of actual revenue amounts over the last five years. The rapid revenue growth for Schaumburg is primarily due to the rate increase from 1% to 3% during the five year period. Chicago telecom excise tax revenues increased from \$90.9 million in 1996 to roughly \$123.6 million in 2000.