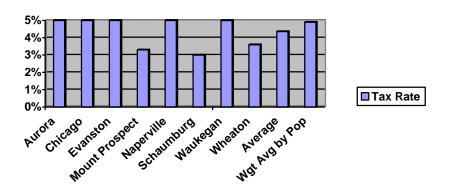

### 1) Tax Rates

The average rate for the eight communities that impose a municipal utility or excise tax is 4.36%. Moreover, the weighted average rate for these communities weighted by population is 4.90%. Five of the communities have imposed the maximum rate of 5% as allowed per statute. Those communities are Aurora, Chicago, Evanston, Naperville, and Waukegan. Three other communities, Mount Prospect, Schaumburg, and Wheaton have imposed rates of 3.3%, 3%, and 3.6%, respectively. Finally, the last three communities, Arlington Heights, Des Plaines, and Oak Lawn have not imposed any municipal telecommunications utility or excise tax. The chart below displays the rates for the eight survey communities that impose a municipal utility or excise tax.