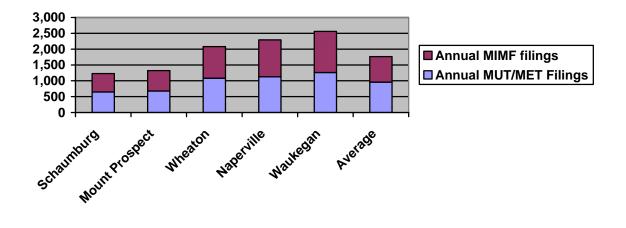

of the 1999 Tax Simplification ordinance. The average number of annual filings, excluding Chicago, is 806.

Some communities provided the number of annual filings for both the utility/excise tax and the municipal infrastructure maintenance fee. Total telecom tax filings for the current fiscal year with respect to the survey municipalities ranged from Schaumburg at 1,228 to Waukegan at 2,560. Chicago reported total annual filings of 1,057 reflecting the Tax Simplification ordinance revisions.