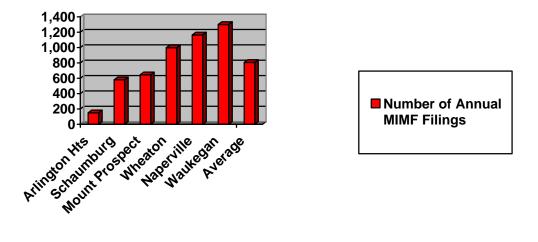

Municipal infrastructure maintenance fee annual return filings were provided by the following survey municipalities. The number of filings ranged from 150 in Arlington Heights to 1,300 in Waukegan. The number of filings reported by Chicago was 508, once again consistent with the conversion of monthly filings to annual filings as a result

of the 1999 Tax Simplification ordinance. The average number of annual filings, excluding Chicago, is 806.

Some communities provided the number of annual filings for both the utility/excise tax and the municipal infrastructure maintenance fee. Total telecom tax filings for the current fiscal year with respect to the survey municipalities ranged from Schaumburg at 1,228 to Waukegan at 2,560. Chicago reported total annual filings of 1,057 reflecting the Tax Simplification ordinance revisions.