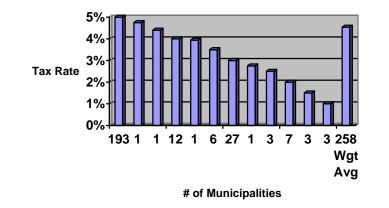

### 1) Tax Rates

The model includes rates for 94 MET communities, 258 MUT communities (including both the statutory rates and the actual rates charged), and 399 MIMF communities. The model also includes 228 counties and local jurisdictions that impose a flat rate emergency 911 surcharge. Assuming a telecommunications retailer does business in all of these taxing jurisdictions, a total of 1,237 telecom tax rates need to be maintained on a monthly basis. This equates to nearly 15,000 municipal rates that need to be maintained on an annual basis.

Of the 258 MUT communities in the model, 193 impose the maximum statutory rate of 5%. 13 municipalities impose a rate of 4% or higher, but less than 5%. Another 34 communities impose a rate of 3% or higher, but less than 4%. 17 communities impose a

rate of 2.75% or less. The weighted average rate by population is 4.54%, which is slightly less than the weighted average MET rate of 4.76%.

Of the 398 municipalities in the model that have enacted a MIMF, excluding Chicago, 369 impose the maximum rate of 1%. Ten communities impose a rate of  $\frac{34}{4}$  of 1%. Yet another 10 impose a rate of  $\frac{1}{2}$  of 1%. Nine communities impose a rate of  $\frac{1}{4}$  of 1%. The weighted average rate by population, excluding Chicago, is 0.97%. The weighted average rate including Chicago, which imposes a 2% rate, is 1.34%.