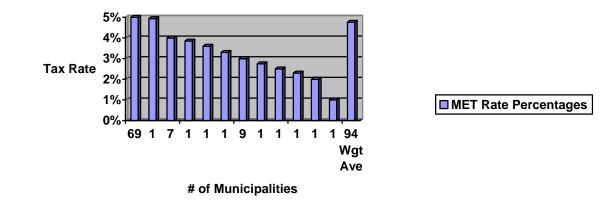

### 1) Tax Rates

The model includes rates for 94 MET communities, 258 MUT communities (including both the statutory rates and the actual rates charged), and 399 MIMF communities. The model also includes 228 counties and local jurisdictions that impose a flat rate emergency 911 surcharge. Assuming a telecommunications retailer does business in all of these taxing jurisdictions, a total of 1,237 telecom tax rates need to be maintained on a monthly basis. This equates to nearly 15,000 municipal rates that need to be maintained on an annual basis.

Of the 94 MET communities, 69 impose the maximum rate of 5%. 8 municipalities impose a rate of 4% or higher but below 5%. 12 municipalities impose a rate of 3% or higher but below 4%. 5 municipalities impose a rate of 2.75% and below. The weighted average rate by population is 4.76%. The specific breakdown is shown on the chart below.