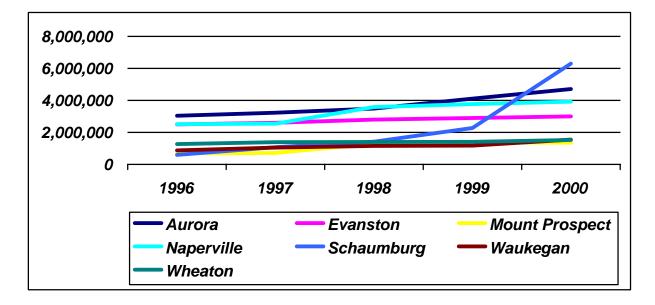

Municipal telecom utility/excise tax revenues increased roughly 40% over the last five years with respect to the survey municipalities. The rate of revenue growth over the last five years ranged from Evanston at roughly 20% to Mount Prospect at 94.7%. The average rate of growth for the survey communities over this five year period is approximately 51.4%. As previously noted, Schaumburg increased its rate of excise tax from 1% to 3% in June 2000, and was excluded from this percentage of growth analysis.

% MUT/MET Revenue Growth from 1996 to 2000

The following chart displays the revenue growth in terms of actual revenue amounts over the last five years. The rapid revenue growth for Schaumburg is primarily due to the rate increase from 1% to 3% during the five year period. Chicago telecom excise tax revenues increased from \$90.9 million in 1996 to roughly \$123.6 million in 2000.