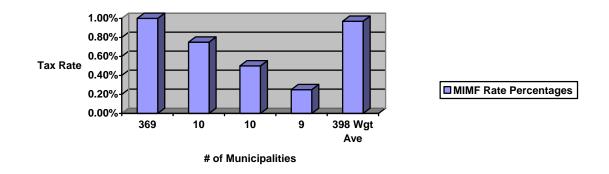

rate of 2.75% or less. The weighted average rate by population is 4.54%, which is slightly less than the weighted average MET rate of 4.76%.

Of the 398 municipalities in the model that have enacted a MIMF, excluding Chicago, 369 impose the maximum rate of 1%. Ten communities impose a rate of  $\frac{34}{4}$  of 1%. Yet another 10 impose a rate of  $\frac{1}{2}$  of 1%. Nine communities impose a rate of  $\frac{1}{4}$  of 1%. The weighted average rate by population, excluding Chicago, is 0.97%. The weighted average rate including Chicago, which imposes a 2% rate, is 1.34%.