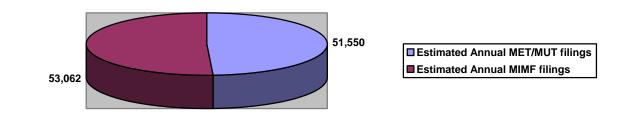

The estimated total of all MET/MUT return filings on an annual basis for all Illinois municipalities that impose either tax is roughly 52,000. The estimated total of all MIMF return filings on an annual basis for all Illinois municipalities that impose the fee is roughly 53,000. The total estimated telecom tax filings on an annual basis throughout the state is approximately 105,000. This figure does not include estimated remittances, as in the case of the Chicago, which requires annual returns for some carriers along with monthly remittances.