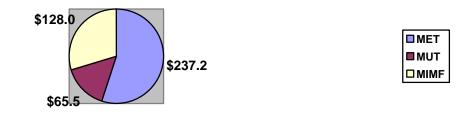

#### 2) Revenues

The model estimates total statewide MET revenues for the fiscal year 2000 at roughly \$215.7 million. Given the average growth rate of 10% over the last five-year period for the survey communities, the estimate for the fiscal year 2001 is \$237.2 million. As previously stated, this amount may be slightly understated due to the small percentage of municipalities not served by the two major incumbent local exchange carriers.

The model estimates total MUT revenues for the fiscal year 2000 at roughly \$59.6 million. Given the growth rate described above, the estimate for the fiscal year 2001 is approximately \$65.5 million. Finally, with respect to MIMF, the model estimates total statewide revenues of \$116.4 million. The fiscal year 2001 estimate given the growth rate utilized is \$128.0 million.

The current fiscal estimates are included in the pie chart below. Total telecom revenues with respect to these three municipal taxes are estimated to be \$430.7 million.

The weighted average MET revenue per resident on an annual basis is roughly \$50 for the survey municipalities assuming a tax rate of 5%. Applied throughout the state taking into consideration the various MET rates imposed, the average annual MET per resident in Illinois is approximately \$45.