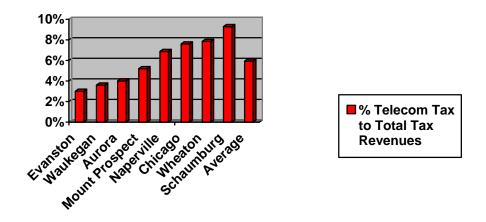

Furthermore, telecom utility or excise tax revenues as a percentage of total municipal tax revenues for the current fiscal year in our survey communities ranged from 3% in Evanston to roughly 9.29% in Schaumburg.