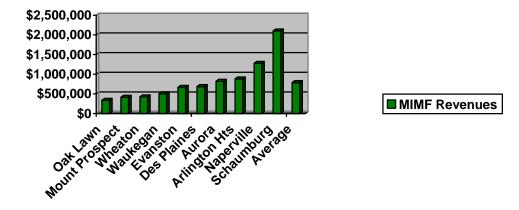

Municipal infrastructure maintenance fees for the survey municipalities for the fiscal year 1999/2000 range from Oak Lawn at \$335,728 to Chicago at roughly \$54 million. The survey average MIMF revenue is \$5,697,693. Excluding Chicago, the survey average MIMF revenue is \$787,462.