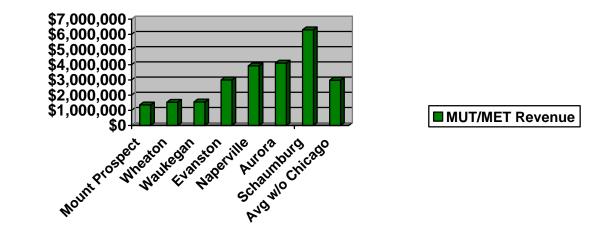

### 2) Telecommunication Tax Revenues

With respect to those communities that have imposed a municipal telecom utility or excise tax, the range of tax revenues in fiscal year 2000 begins with Mount Prospect at

\$1,354,747 up to Chicago with roughly \$123,600,000. Excluding Chicago, the average telecom tax revenue generated for fiscal year 2000 for the seven communities imposing the tax is approximately \$2,976,404. Schaumburg increased its tax rate from 1% to 3% effective June 2000 and the revenues below reflect that material increase.

Municipal infrastructure maintenance fees for the survey municipalities for the fiscal year 1999/2000 range from Oak Lawn at \$335,728 to Chicago at roughly \$54 million. The survey average MIMF revenue is \$5,697,693. Excluding Chicago, the survey average MIMF revenue is \$787,462.