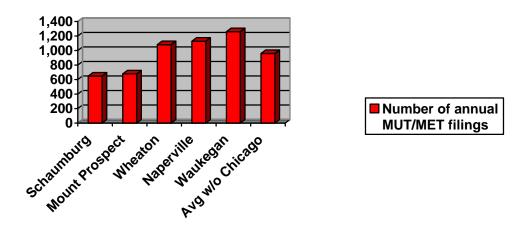

### 3) Tax Compliance

The following municipalities provided the number of telecom utility or excise tax returns that are filed on an annual basis. Excluding Chicago, the fiscal year 2000 annual filings ranged from 648 in Schaumburg to 1,260 in Waukegan. The City of Chicago reported annual filings of 549, consistent with the Taxpayer Simplification ordinance passed in 1999 that converted a majority of monthly filings to annual filings with monthly remittances. The average number of annual filings in the survey, excluding Chicago, is 959.